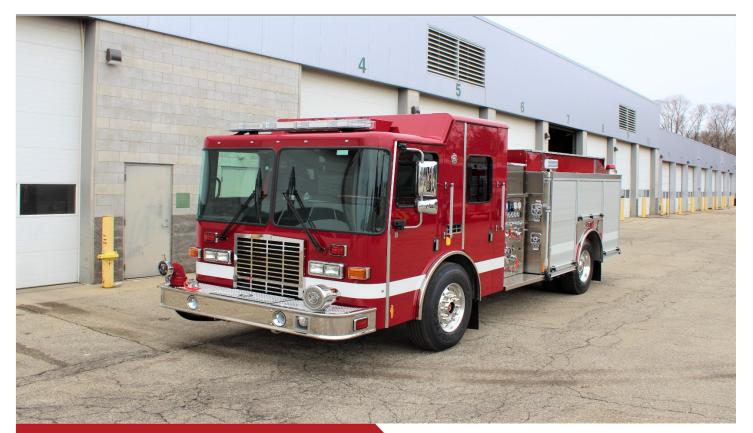

SilverFox PUMPER #23343

## Chassis & Cab

- 1871-SFO-MFD 12" Raised Roof
- Cummins L9 450 HP Engine
- Allison<sup>™</sup> 3000 EVS Transmission
- Front 18,000 lbs. Axle
- Rear 27,000 lbs. Axle
- 18" Bumper Extension
- HO Bostrom Seating For a Crew of Six (6)

## Pump & Body

- 47" Side Mount Pump
- Waterous "CX" 1500 GPM Pump
- 1000 Gallon Water Tank
- 1-1/2" Jump Line
- 5" Front Suction
- 2-1/2" Right Rear Discharge
- 1-1/2" Crosslay
- Stainless Steel Body
- Through Tank ladder Storage

## Lighting & Options

- Whelen LED Warning Light Package
- Whelen-Freedom LED Lightbar
- Back-Up Camera with 7" Color LCD Monitor
- 3 Year Comprehensive Warranty